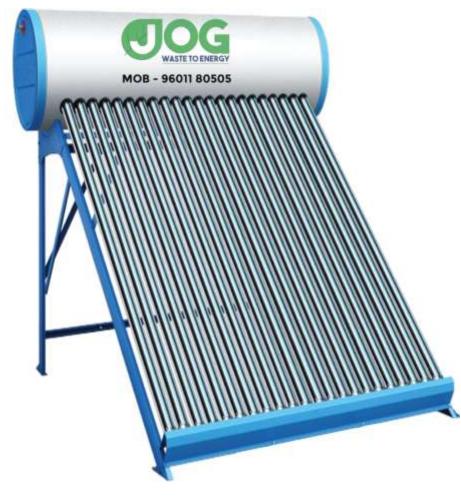

## **SPECIFICATIONS**

- World's Latest Technologies
- High Density Galvanize Tank(2.5 mm Thick)
- More Strength
- PUF Insulation(50 mm)
- Marine Inside Coating
- Aluminium Embossed Side Cover
- G.I. Sheet Stand & G.I. Nipples
- Hot Dip Galvanize Base
- High Temperature
- Less Scale due to Tube Large Diameter
- Alkali(Kshar) Removal System

## **APPLICATIONS**

- Household Water Heating
- Hotel & Restaurant & Hospital
- Industrial
- Commercial
- Swimming Pool & Health Club & Gym
- Boiler Feed Water Preheating
- Hostel & Dharma Shala
- Dairy Farm & Poultry Farm & Farm House