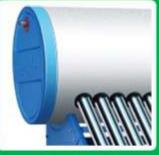

Base

G.I. Stand

**3 Layer Tube** 

| PARTS                    | FEATURES                            | BENEFITS                                    |
|--------------------------|-------------------------------------|---------------------------------------------|
| Water Tank               | Thick High Density G.I. Tank        | Long Life & longer life for Any Water       |
|                          | Side Cover Embossed with Insulation | Protection Against Corrosion                |
|                          | More Strength                       | Whether Proof                               |
|                          | Marine Inside Coating               | Strong Welding and Connections              |
| ETC TUBES                | Three Layer                         | Best Water Heating                          |
|                          | Super Vacuum Insulation             | No Any Heat loss                            |
| Motor Connection Ninnles | G.I. Material                       | Whether Proof                               |
| Water Connection Nipples | Thread Fitted With Welded Coupling  | Strong Connections                          |
| Insulation               | PUF                                 | Reduce Heat Loss in Winter                  |
| Stand                    | Powder Coating                      | Whether Proof                               |
|                          | SS Material of Other Accessories    | Protection Against Corrosion and rain Water |
| Extra Valve              | Alkali(Kshar) Removal System        | Increase Efficiency                         |