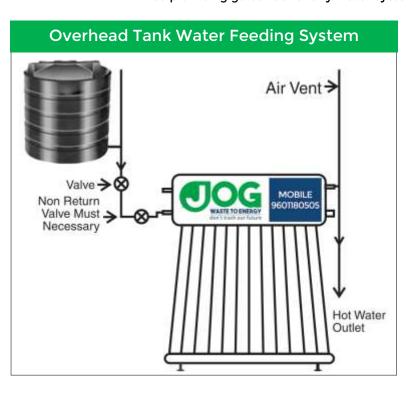

Our Assurance : - We may design and installation of products.
- Free plumbing guidance for any water system.

| Area Required on Terrace By Solar Water<br>Heater |                                            |  |
|---------------------------------------------------|--------------------------------------------|--|
| Capacity in Litre                                 | Required Area by System<br>(NS*EW) in Feet |  |
| 100 Litre                                         | 7.0 X 3.5                                  |  |
| 150 Litre                                         | 7.0 X 4.5                                  |  |
| 200 Litre                                         | 7.0 X 6.0                                  |  |
| 250 Litre                                         | 7.0 X 7.5                                  |  |
| 300 Litre                                         | 7.0 X 8.0                                  |  |
| 500 Litre                                         | 7.0 X 8.2                                  |  |