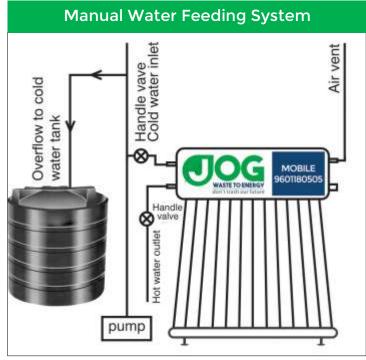

Our Assurance : - We may design and installation of products.
- Free plumbing guidance for any water system.

| Area Required on Terrace By Solar Water<br>Heater |                                            |  |
|---------------------------------------------------|--------------------------------------------|--|
| Capacity in Litre                                 | Required Area by System<br>(NS*EW) in Feet |  |
| 100 Litre                                         | 7.0 X 3.5                                  |  |
| 150 Litre                                         | 7.0 X 4.5                                  |  |
| 200 Litre                                         | 7.0 X 6.0                                  |  |
| 250 Litre                                         | 7.0 X 7.5                                  |  |
| 300 Litre                                         | 7.0 X 8.0                                  |  |
| 500 Litre                                         | 7.0 X 8.2                                  |  |